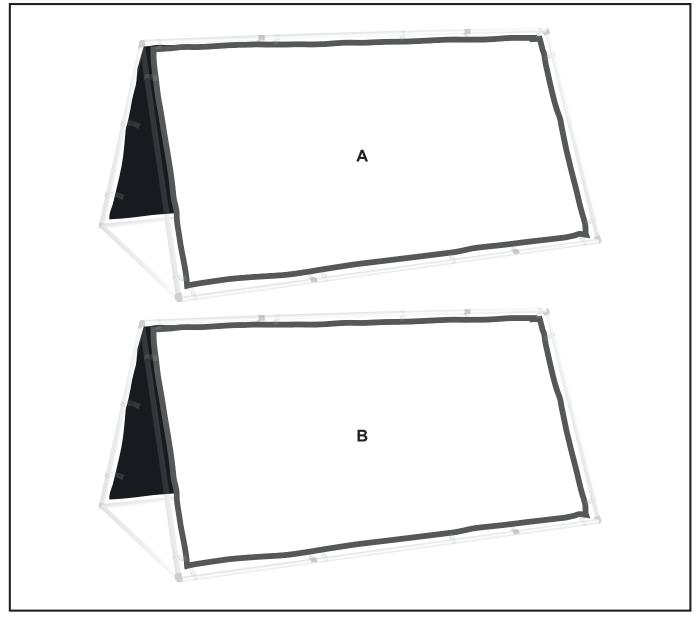

## SKIN-8015

Legend A-Frame with Fabric print 3x1m Skin

## **Branding Options:**

Size: **Position: A** Size: 3010mm wide x 1010mm high **Position: B** Size: 3010mm wide x1010mm high